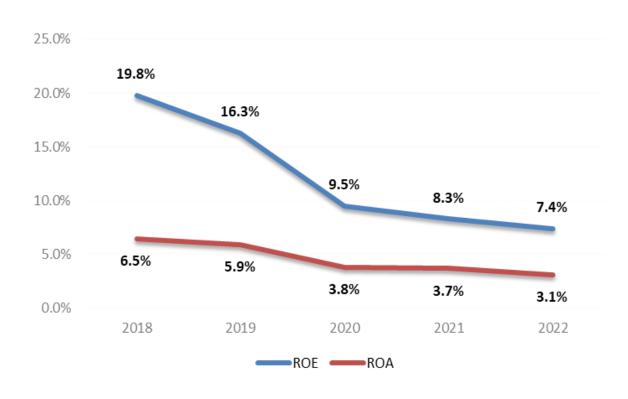

|     | 2018  | 2019  | 2020 | 2021 | 2022 |
|-----|-------|-------|------|------|------|
| ROE | 19.8% | 16.3% | 9.5% | 8.3% | 7.4% |
| ROA | 6.5%  | 5.9%  | 3.8% | 3.7% | 3.1% |