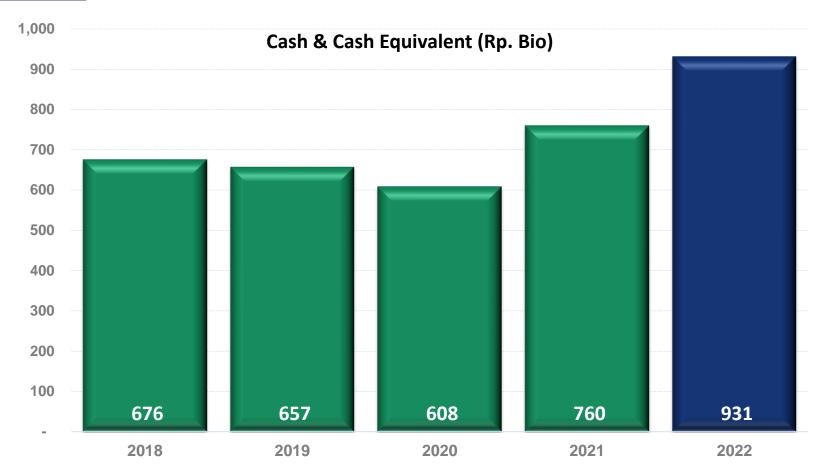

### **Preserving Cash to Stay Afloat**

- Prudent cash management & cash position at all time
- Working capital through internally generated cash
- Preservation against liquidity problem

| Rp Billion           | 2020  | 2021  | 2022  | EST<br>2023 | EST<br>2024 |
|----------------------|-------|-------|-------|-------------|-------------|
| Revenue              | 2,293 | 1,745 | 2,277 | 2,300       | 2,500       |
| Net Profit           | 109   | 102   | 92    | 95          | 100         |
| New Signed Contracts | 836   | 2,177 | 2,588 | 2,600       | 2,900       |