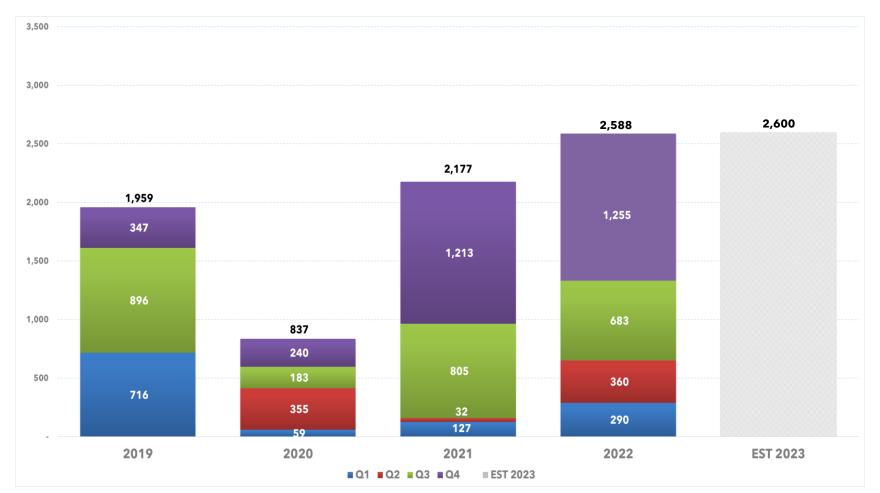

# New Signed Contracts (Rp. Bio.)

#### As of FY-2022

New Signed Contract has reached Rp 2.59 Trillion

#### As of March 2023

New Signed Contract has reached Rp 456 Billion