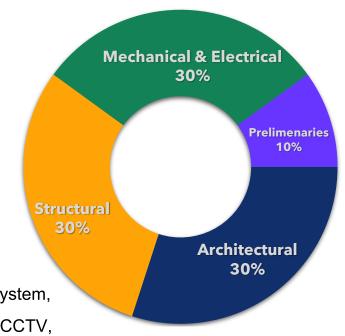

### **Cost Structure for Building Construction**

#### • Structure (30%):

Concrete, Steel Bar, Formwork, etc.

#### Architectural (30%):

Floor Covering, Wall/Partition, Ceiling, Doors &

Windows, Sanitary Ware, etc.

#### Mechanical & Electrical (30%):

Plumbing, Fire Hydrant/Sprinkler, Elevator & Escalator, Gondola System, Electrical, Ventilation/Air Conditioning, Sound System, Fire Alarm, CCTV, Building Automation System, etc.

#### Preliminaries (10%):

Staff, Plants & Equipment, Site Supporting Facilities, General Equipment/ Supplies (Documentation, Stationary, etc.), Administration (Insurance, Bonds, etc.)

Revenue: Rp 2.28 Trillion (Q4-2022) vs. Rp 1.75 Trillion (Q4-2021)