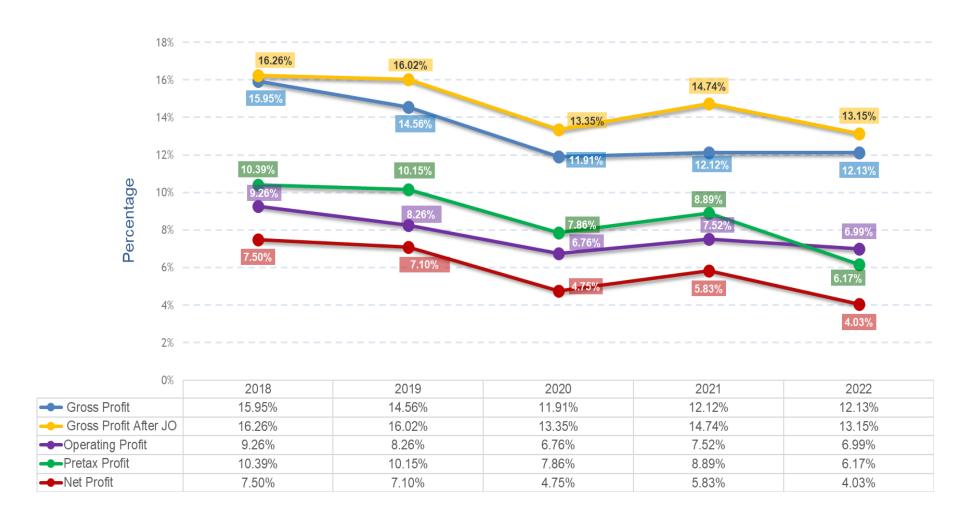

### **Business Performance (Revenue Mix)**

# **Gross Profit Margin After JO (%)**