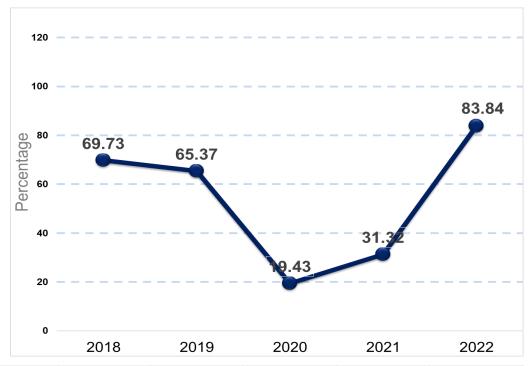

# **Final Dividend Payment History**

|                                               | 2018   | 2019   | 2020  | 2021  | 2022  |
|-----------------------------------------------|--------|--------|-------|-------|-------|
| % of Previous Year's Net Profit               | 69.73  | 65.37  | 19.43 | 31.32 | 83.84 |
| Amount of Distributed Dividends (In Rp. Bn.)  | 170.50 | 136.40 | 34.10 | 34.10 | 85.25 |
| Rp/Share                                      | 50.00  | 40.00  | 10.00 | 10.00 | 25.00 |
| No. of Shares Eligible For Dividends (in Bn.) | 3.41   | 3.41   | 3.41  | 3.41  | 3.41  |