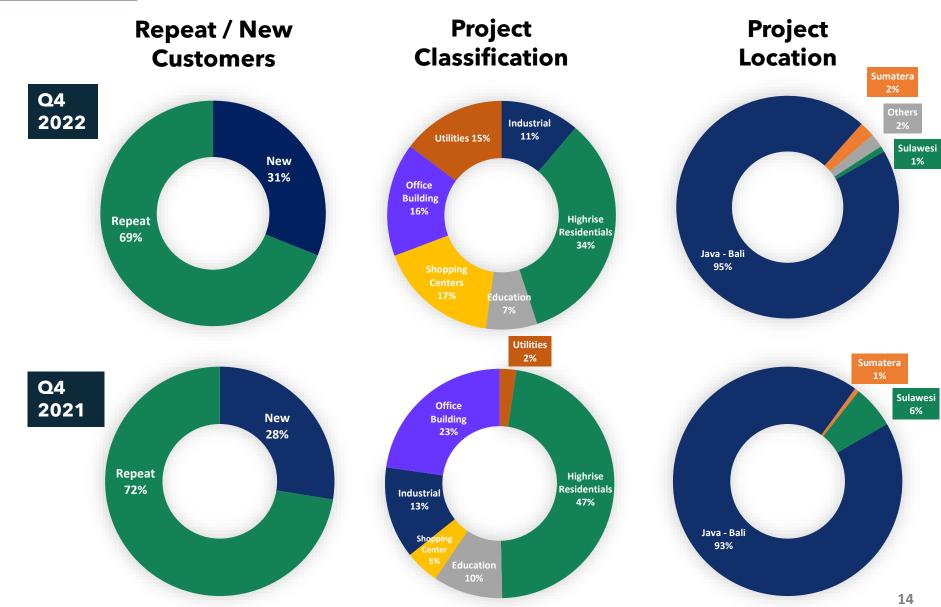

Subsidiary)**



DEPOK





PLTU SUMBAGSEL - PALEMBANG



### **Cost Structure for Building Construction**

#### • Structure (30%):

Concrete, Steel Bar, Formwork, etc.

#### Architectural (30%):

Floor Covering, Wall/Partition, Ceiling, Doors &

Windows, Sanitary Ware, etc.

#### Mechanical & Electrical (30%):

Plumbing, Fire Hydrant/Sprinkler, Elevator & Escalator, Gondola System, Electrical, Ventilation/Air Conditioning, Sound System, Fire Alarm, CCTV, Building Automation System, etc.

#### Preliminaries (10%):

Staff, Plants & Equipment, Site Supporting Facilities, General Equipment/ Supplies (Documentation, Stationary, etc.), Administration (Insurance, Bonds, etc.)







Revenue: Rp 2.28 Trillion (Q4-2022) vs. Rp 1.75 Trillion (Q4-2021)



### **Business Performance (Revenue Mix)**





# New Signed Contracts (Rp. Bio.)



#### As of FY-2022

New Signed Contract has reached Rp 2.59 Trillion

#### As of March 2023

New Signed Contract has reached Rp 456 Billion



# **Backlog Estimation (Rp. Mio.)**

| OUTSTANDING WORKS (OW)                   | Outstanding<br>Works | Actual Rev 2021 (Audited) | Carry over<br>to 2022 | Revenue<br>2022<br>(Audited) | Carry over<br>to 2023 | Estimated Revenue | Carry over<br>to 2024 | Estimated Revenue | Carry over<br>to 2025 |
|------------------------------------------|----------------------|---------------------------|-----------------------|------------------------------|-----------------------|-------------------|-----------------------|-------------------|-----------------------|
| OW Project from previous years           | 2,289,56