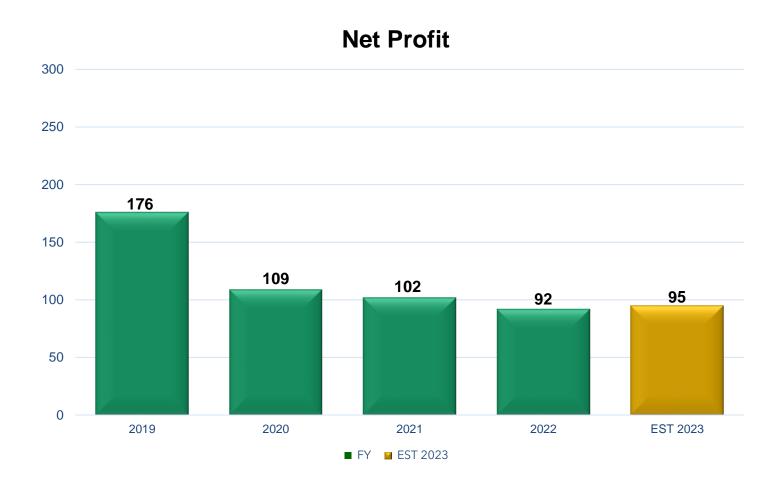

Revenue Estimation 2023 : Rp 2.30 Trillion Net Profit Estimation 2023 : Rp 95 Billion

| Rp Billion            | FY - 2022 | FY - 2021 | Changes |
|-----------------------|-----------|-----------|---------|
| Revenue               | 2.277     | 1.745     | 30%     |
| Gross Profit          | 276       | 211       | 31%     |
| Gross Profit After JO | 299       | 257       | 16%     |
| Profit Before Tax     | 93        | 103       | -10%    |
| Income Tax            | 2         | 1         | 7%      |
| Net Profit            | 92        | 102       | -10%    |

### **Preserving Cash to Stay Afloat**

- Prudent cash management & cash position at all time
- Working capital through internally generated cash
- Preservation against liquidity problem

| Rp Billion           | 2020  | 2021  | 2022  | EST<br>2023 | EST<br>2024 |
|----------------------|-------|-------|-------|-------------|-------------|
| Revenue              | 2,293 | 1,745 | 2,277 | 2,300       | 2,500       |
| Net Profit           | 109   | 102   | 92    | 95          | 100         |
| New Signed Contracts | 836   | 2,177 | 2,588 | 2,600       | 2,900       |