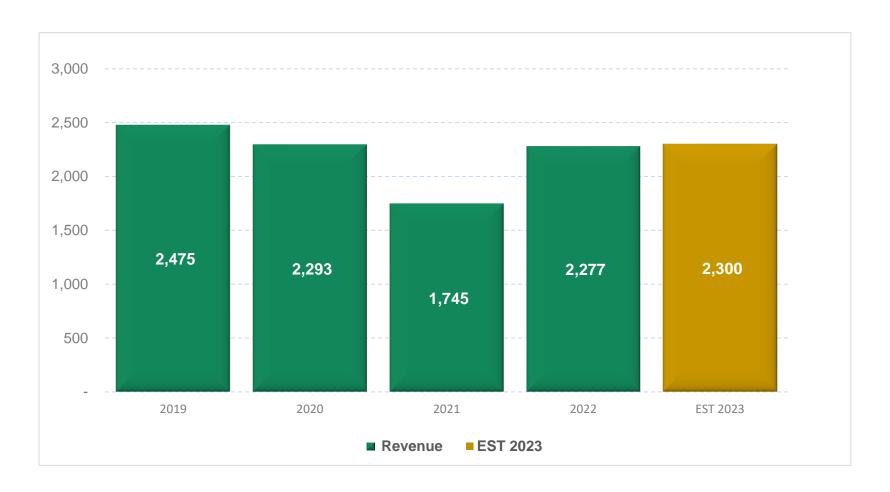

#### Preliminaries (10%):

Staff, Plants & Equipment, Site Supporting Facilities, General Equipment/ Supplies (Documentation, Stationary, etc.), Administration (Insurance, Bonds, etc.)

Revenue: Rp 2.28 Trillion (Q4-2022) vs. Rp 1.75 Trillion (Q4-2021)

Revenue Estimation 2023 : Rp 2.30 Trillion Net Profit Estimation 2023 : Rp 95 Billion

| Rp Billion            | FY - 2022 | FY - 2021 | Changes |
|-----------------------|-----------|-----------|---------|
| Revenue               | 2.277     | 1.745     | 30%     |
| Gross Profit          | 276       | 211       | 31%     |
| Gross Profit After JO | 299       | 257       | 16%     |
| Profit Before Tax     | 93        | 103       | -10%    |
| Income Tax            | 2         | 1         | 7%      |
| Net Profit            | 92        | 102       | -10%    |