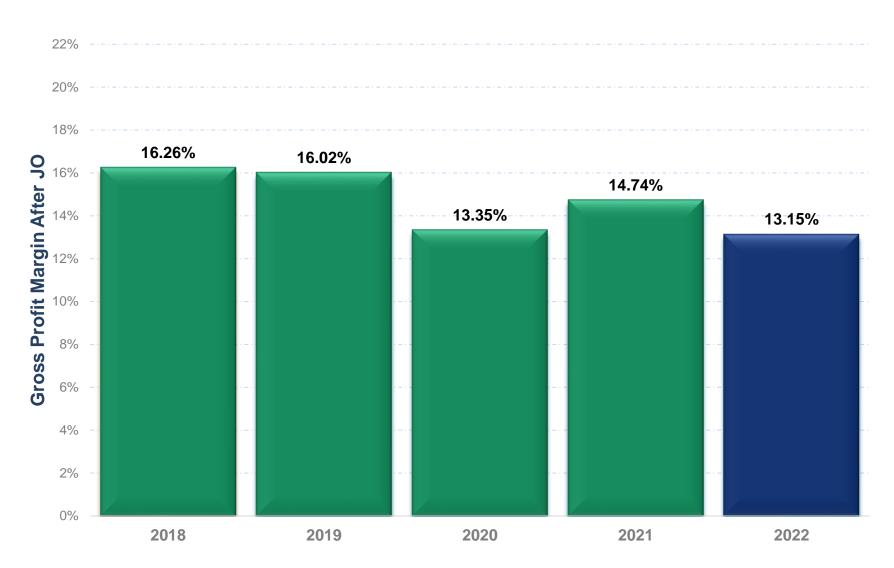

nagement is still in the process of obtaining the work but decision has not been made. Contract Value is for estimation only, final figures may vary.
- Pipelines are very dynamic and they can change from time to time.

| As of March 2023  |     |  |  |  |  |
|-------------------|-----|--|--|--|--|
| Sector            | %   |  |  |  |  |
| Office            | 31% |  |  |  |  |
| Hotel             | 19% |  |  |  |  |
| Mix Used          | 16% |  |  |  |  |
| Shopping Center   | 14% |  |  |  |  |
| Industrial        | 10% |  |  |  |  |
| Others            | 5%  |  |  |  |  |
| Apartment         | 3%  |  |  |  |  |
| Education         | 2%  |  |  |  |  |
| Total Rp Trillion | 6.5 |  |  |  |  |

All of the above pipeline projects are Private projects.



# **Gross Profit Margin After JO (%)**













# **Financial Statements (Summary)**

| Rp Billion                                | FY - 2022 | FY - 2021 | Changes |
|-------------------------------------------|-----------|-----------|---------|
| Total Current Assets                      | 2.323     | 2.051     | 13%     |
| Total Non-Current Assets                  | 668       | 676       | -1%     |
| Total Assets                              | 2.990     | 2.727     | 10%     |
| Total Current Liabilities                 | 1.564     | 1.295     | 21%     |
| Total Non-Current Liabilities             | 186       | 200       | -7%     |
| Total Liabilities                         | 1.750     | 1.495     | 17%     |
| Retained Earnings                         | 897       | 889       | -2%     |
| Non-Controlling Interest